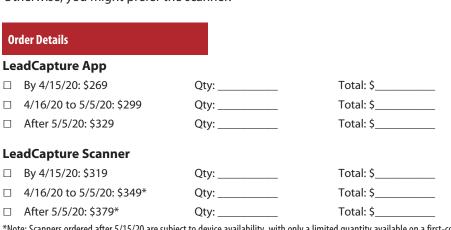

LeadCapture is available either to download on your own Android or iOS device or on our hand-held scanner. LeadCapture lets you:

- · Scan badge QR codes
- · Scan business cards
- · Create custom quantifying questions
- Perform lead scoring
- · Have leads available to download in real-time
- Export leads to a file that can be imported into your CRM

The app is a great choice if you have only one person staffing your booth or you have a device (phone, tablet or iPad) you're able to share among multiple booth staff. Otherwise, you might prefer the scanner.

\*Note: Scanners ordered after 5/15/20 are subject to device availability, with only a limited quantity available on a first-come, first-served basis.

| Pa           | ayment                               |                        |                   |                 |               |   |
|--------------|--------------------------------------|------------------------|-------------------|-----------------|---------------|---|
| Company Name |                                      | Booth<br>Contact Email |                   |                 |               |   |
|              |                                      |                        |                   | Contact Phone _ | Contact Phone |   |
|              | Check payable to Wisconsin Credit Un | ion League To          | otal enclosed \$  |                 |               |   |
|              | Credit Card                          |                        |                   |                 |               |   |
|              | □ VISA □ MasterCard                  |                        | Amount charged \$ |                 |               |   |
|              | Charge Card #                        |                        | CID Nur           | mberExp. Dat    | e/            |   |
|              | Name on Card                         |                        |                   |                 |               | _ |
|              | Card Address                         |                        |                   |                 |               | _ |
|              | Citv                                 |                        | State             | Zip             |               |   |